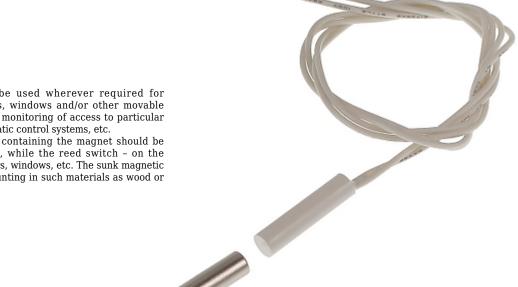

## CYLINDRICAL MAGNETIC CONTACT B-2S SATEL

Net: 2.87 EUR Gross: 2.87 EUR

The magnetic contacts can be used wherever required for controlling the status of doors, windows and/or other movable elements, e.g. for protection or monitoring of access to particular sites, spaces, facilities, in automatic control systems, etc.

The magnetic contact element containing the magnet should be mounted on the movable part, while the reed switch - on the stationary part of protected doors, windows, etc. The sunk magnetic contact is designed for face mounting in such materials as wood or plastic.
The contact is to be pressed in.