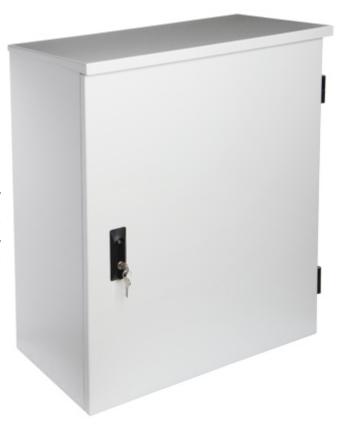

## HERMETIC HANGING RACK CABINET SH-750/600/300-RACK

The corrosion-resistant cabinet entirely made of aluminum is suitable for use both indoors and outdoors. Due to corrosion-resistance and low weight make it an attractive alternative to steel cabinets. The cabinet is ideal for installation on poles and in other "difficult" places.

The SH-750/600/300-RACK cabinet is suitable for mounting all sorts of devices in standard 19" rack housings. Cabinet is hermetic. The door is protected with a rubber seal and water-tight lock with bolts locking it on the left and right side.