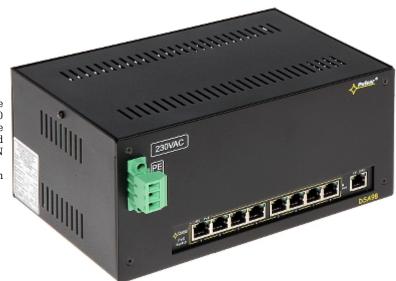

## Code: DSA-98 Switch PoE 9-PORT **DSA-98** PULSAR

The DSA-98 PoE Switch is an industrial type device enabling fluent network transmission at rates 10 / 100 Mbps. PoE powering possibility, compatible with the 802.3af standard makes the device more universal and easier to install. DSA-98 is designed to mount on the DIN 35 mm rail.

Switch has built-in a 48 V DC power supply adapter with power of 96 W.

| LAN ports:            | • 8 x RJ45 ( 8 x PoE (802.3af) ),<br>• 1 x RJ45 - Uplink                                                                     |
|-----------------------|------------------------------------------------------------------------------------------------------------------------------|
| Port Uplink:          | 1 x RJ45                                                                                                                     |
| Transmission method:  | Store and Forward                                                                                                            |
| LED diodes:           | Power, PoE, Link/Act                                                                                                         |
| Transmission speed:   | 10 / 100 Mbps - 9 x LAN & PoE ports                                                                                          |
| Maximal output power: | 15.4 W / port PoE                                                                                                            |
| Maximal total power:  | 96 W                                                                                                                         |
| MAC addresses table:  | 1k - Auto update of MAC addresses table                                                                                      |
| Main features:        | <ul> <li>DIN, TS-35 rail mounting,</li> <li>Switch has built-in a 48 V DC power supply adapter with power of 96 W</li> </ul> |
| Power supply:         | 176 V 264 V AC                                                                                                               |
| Housing:              | Steel - powder painted                                                                                                       |
| Color:                | Black (RAL 9005)                                                                                                             |
| Weight:               | 2.626 kg                                                                                                                     |
| Dimensions:           | 250 x 166 x 111 mm                                                                                                           |
| Manufacturer / Brand: | PULSAR                                                                                                                       |
| Guarantee:            | 2 years                                                                                                                      |