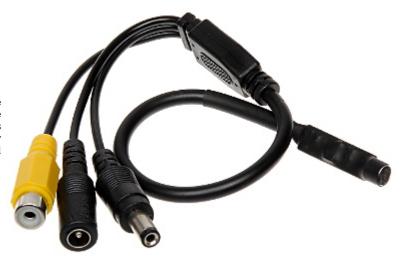

## AUDIO MODULE **SM-2/DC-PLUG**

The SM-2/DC-PLUG is designed to listen to sound from the surroundings and operate with NVR / CVR / DVRs. The entire module has the diameter the same as cable which is connected to, due to it can be perfectly hidden at any place. Device is equipped with Cinch (RCA) audio signal connector and  $2.1/5.5 \mathrm{mm}$  power socket.