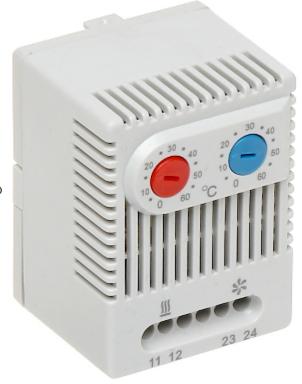

## THERMOSTAT **ZR-011**

The ZR-011 dual thermostat has two independently controlled current circuits. Circuit 1 is equipped with the NC contact. Circuit 2 is equipped with the NO contact.

| Sensor type:           | Bimetallic                                                                                                                                                                                      |
|------------------------|-------------------------------------------------------------------------------------------------------------------------------------------------------------------------------------------------|
| Contact type:          | <ul> <li>1 pcs NC - opened after exceeding the set temperature,</li> <li>1 pcs NO - closed after exceeding the set temperature</li> <li>Each contact has its own temperature setting</li> </ul> |
| Maximal power voltage: | 250 V AC                                                                                                                                                                                        |
| Relay maximal load:    | 10 A                                                                                                                                                                                            |
| Temperature set range: | 0 °C 60 °C                                                                                                                                                                                      |
| Hysteresis:            | 7 °C ± 4 °C                                                                                                                                                                                     |
| Operation temp:        | -20 °C 80 °C                                                                                                                                                                                    |
| "Index of Protection": | IP20                                                                                                                                                                                            |
| Assembly:              | DIN TS-35 rail                                                                                                                                                                                  |
| Weight:                | 0.090 kg                                                                                                                                                                                        |
| Dimensions:            | 65 x 50 x 46 mm                                                                                                                                                                                 |
| Guarantee:             | 2 years                                                                                                                                                                                         |