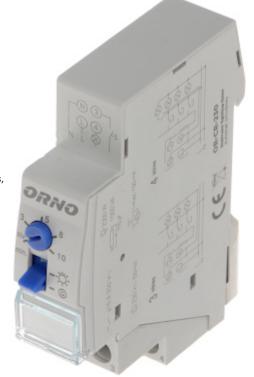

## DATA SHEET

Code: OR-CR-230

## STAIRS LIGHTING TIMER **OR-CR-230** ORNO

The OR-CR-230 time switch has been designed to control the lighting in rooms, corridors, and staircases. The device has two operating modes: continuous or temporary.

| Number of relay outputs:  | 1 pcs NC / NO                                                                                                                                                                                                                         |
|---------------------------|---------------------------------------------------------------------------------------------------------------------------------------------------------------------------------------------------------------------------------------|
| Power supply:             | 230 V AC                                                                                                                                                                                                                              |
| Relay maximal load:       | 16 A / 250 V AC (max)                                                                                                                                                                                                                 |
| Lighting time adjustment: | 30 s 10 minutes                                                                                                                                                                                                                       |
| Main features:            | <ul> <li>Ability to operate in continuous mode: the first impulse given to the terminals of the device turns on the power supply of the lighting, the next one turns it off</li> <li>Smooth adjustment of the working time</li> </ul> |
| Assembly:                 | DIN TS-35 rail                                                                                                                                                                                                                        |
| Operation temp:           | -20 °C 55 °C                                                                                                                                                                                                                          |
| Weight:                   | 0.07 kg                                                                                                                                                                                                                               |
| Dimensions:               | 182 x 65 x 19 mm                                                                                                                                                                                                                      |
| Manufacturer / Brand:     | ORNO                                                                                                                                                                                                                                  |
| Guarantee:                | 2 years                                                                                                                                                                                                                               |