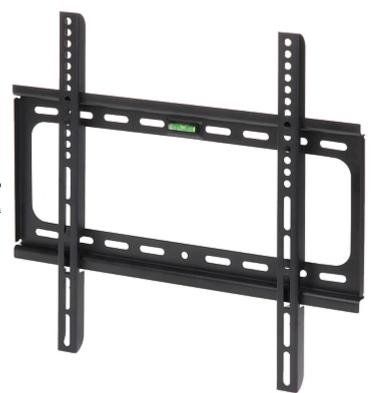

## MONITOR MOUNT BG142 DAHUA

The BG142 mount is intended for hanging a TV or LCD / OLED monitor on the wall. Maximal load capacity is 75 kg. The bracket is equipped with built-in bubble level tool, which enables precise and quick installation.

| Mounting standard:                   | VESA max. 400                                                                                                                                            |
|--------------------------------------|----------------------------------------------------------------------------------------------------------------------------------------------------------|
| Screen size range:                   | 26 " 57 "                                                                                                                                                |
| Bearing capacity:                    | 75 kg                                                                                                                                                    |
| Distance from mounting surface:      | 21 mm                                                                                                                                                    |
| Color:                               | Black                                                                                                                                                    |
| Tilt adjustment:                     | 1                                                                                                                                                        |
| Horizontal rotation:                 | 1                                                                                                                                                        |
| Rotation in the plane of the screen: | 1                                                                                                                                                        |
| Main features:                       | • In the kit: Expansion plugs Ø 10 $$ x 50 mm<br>• The bracket is equipped with built-in bubble level tool, which enables precise and quick installation |
| Weight:                              | 0.9 kg                                                                                                                                                   |
| Dimensions:                          | 470 x 428 x 21 mm                                                                                                                                        |
| Manufacturer / Brand:                | DAHUA                                                                                                                                                    |
| Guarantee:                           | 2 years                                                                                                                                                  |