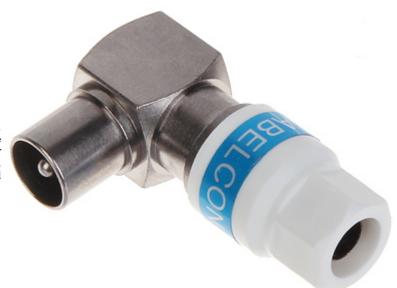

## ANGULAR PLUG IEC-WK/SKR-113 CABELCON

IEC plug, clamped on coaxial cable.
The patented design, based on "Self-Install" concept,

ensures professional, durable connection. Whole procedure takes no more than several seconds. The connector installed properly is fully integrated with the cable, however the plug is reusable - the cap can be unscrewed and the plug pulled off.

| Connector type:                   | IEC - Angular plug                                    |
|-----------------------------------|-------------------------------------------------------|
| Attachment of connector elements: | Twisting on                                           |
| Shield fastening:                 | Twisting-on                                           |
| Wire mounting:                    | Pressing                                              |
| Application:                      | Coaxial cable                                         |
| Dielectric diameter:              | 4.9 5.1 mm                                            |
| Cable diameter:                   | max. 7.5 mm                                           |
| Impedance:                        | 75 Ω                                                  |
| Material:                         | Metal / PET                                           |
| Watertightness:                   | <b>✓</b>                                              |
| Example of application:           | • RG6<br>• Triset113                                  |
| Main features:                    | Very easy and quick assembly     Corrosion resistance |
| Weight:                           | 0.022 kg                                              |
| Dimensions:                       | 39<br>x 24 x 14 mm                                    |
| Manufacturer / Brand:             | CABELCON                                              |
| Guarantee:                        | 2 years                                               |