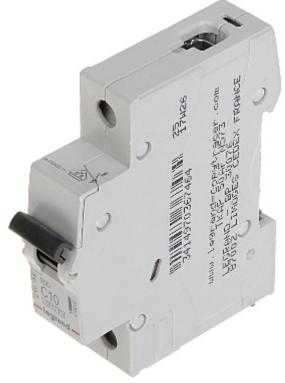

## CIRCUIT BREAKER **LE-419200** ONE-PHASE 10 A C TYPE LEGRAND

Thermal-magnetic circuit breaker with C-type curve and 10A rated current. The LE-419200 circuit breaker is compatible to DIN TS-35 rail mounting system. Circuit breakers with C-type breaking curve are designed to protection against short-circuits and overloads of the installation, where are used the devices with high inrush currents (motors, transformers).

| Device type:              | Circuit Breaker, One-phase               |
|---------------------------|------------------------------------------|
| Rated current:            | 10 A                                     |
| Number of poles:          | 1                                        |
| Tripping curves:          | C type                                   |
| Breaking capacity:        | 6000 A                                   |
| Rated voltage:            | • 230 V AC / 50 Hz<br>• 400 V AC / 50 Hz |
| Connectors type:          | screw terminals                          |
| Housing:                  | Plastic, DIN, TS-35 rail mounting        |
| Width in 17.5 mm modules: | 1                                        |
| Weight:                   | 0.124 kg                                 |
| Dimensions:               | 83 x 74 x 17.5 mm                        |
| Manufacturer / Brand:     | LEGRAND                                  |
| Guarantee:                | 2 years                                  |