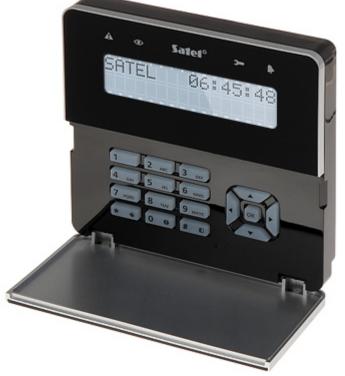

## Code: INT-KWRL-BSB WIRELESS KEYBOARD WITH RFID **INT-KWRL-BSB** SATEL

The device is designed to work within two-way wireless  $\ensuremath{\mathsf{ABAX}}$  system.

The INT-KWRL-BSB keypad is intended for daily operations and programming the Integra series alarm control system. With the LCD display showing text messages, even advanced functionalities of the alarm control unit are simple and convenient.

The built-in proximity card reader allows to operate the system without the necessity to remember passwords.

Keypad is powered by battery (included) and communicates with alarm control panel using a special radio transmission protocol (bidirectional communication).

| Support:              | INTEGRA, ABAX                                                                                                                                                                                                                                                                                                                                       |
|-----------------------|-----------------------------------------------------------------------------------------------------------------------------------------------------------------------------------------------------------------------------------------------------------------------------------------------------------------------------------------------------|
| Frequency band:       | 868 MHz 868.6 MHz                                                                                                                                                                                                                                                                                                                                   |
| Main features:        | <ul> <li>proximity reader built-in</li> <li>Large, easily readable LCD with backlight displaying detailed information on system state</li> <li>Operation status LED indicator</li> <li>Alarms: keypad hold-down PANIC, FIRE and AUX</li> <li>Bbuzzer for acoustic signaling of some system events</li> <li>Microswitch as tamper contact</li> </ul> |
| Power supply:         | 2 x CR123A (included)                                                                                                                                                                                                                                                                                                                               |
| Color:                | Black                                                                                                                                                                                                                                                                                                                                               |
| Operation temp:       | -10 °C 55 °C                                                                                                                                                                                                                                                                                                                                        |
| Weight:               | 0.34 kg                                                                                                                                                                                                                                                                                                                                             |
| Dimensions:           | 145 x 143 x 25 mm                                                                                                                                                                                                                                                                                                                                   |
| Manufacturer / Brand: | SATEL                                                                                                                                                                                                                                                                                                                                               |
| Guarantee:            | 2 years                                                                                                                                                                                                                                                                                                                                             |