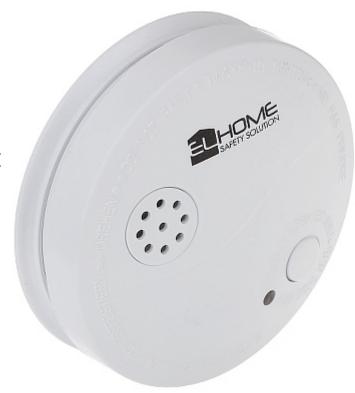

## SMOKE DETECTOR **SD-11B8** EURA

The SD-11B8 is a high quality device indicated for monitoring of visible smoke presence in accommodations and early detection of fire.

The smoke detector is designed for most buildings, however, is not suitable for the exterior of the building or very high premises because of the possibility of not taking the detection the existing risk of fire.

The SD-11B8 is an autonomous device.

| Detection:                              | smoke                                                                                |
|-----------------------------------------|--------------------------------------------------------------------------------------|
| Alarm signaling:                        | LED indicator Acoustic (buzzer)                                                      |
| Smoke chamber dirt build-up indication: | _                                                                                    |
| Battery power supply:                   | 9V, type 6LR61 battery<br>10 pA - Standby<br>20 mA - Alarm signaling                 |
| Main features:                          | Sound signaling 85 dB / 3 m Test button Low battery level alarm Detection max. 25 m² |
| Operation temp:                         | -10 °C 50 °C                                                                         |
| Weight:                                 | 0.13 kg                                                                              |
| Dimensions:                             | Ø 107 x 35 mm                                                                        |
| Manufacturer / Brand:                   | EURA                                                                                 |
| Guarantee:                              | 2 years                                                                              |