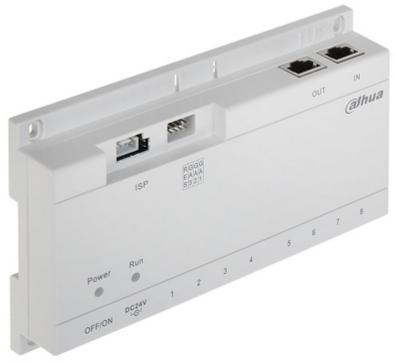

## SWITCH **DHI-VTNA1040B** DESIGNED FOR VIDEO DOORPHONES DAHUA

The DHI-VTNA1040B is designed to cooperation with analog video doorphones and panels of DAHUA.  $\frac{1}{2} \frac{1}{2} \frac{1}$ 

The device enables connecting and powering up to 4 devices via UTP (Cat. 5e) cables. For large systems the devices can be connected in cascade. Up to 30 devices in the cascade (120 panels in the system). Its using allows to create large surveillance system.

The ability to connect the signal and power together with one UTP cable.

| Number of ports:      | 4                                                    |
|-----------------------|------------------------------------------------------|
| Compatibility:        | compatible with DAHUA analog video door-phone system |
| Power supply:         | DC 24 V / 2 A                                        |
| Housing:              | DIN, TS-35 rail mounting                             |
| Operation temp:       | -10 °C 55 °C                                         |
| Weight:               | 0.21 kg                                              |
| Dimensions:           | 179 x 107 x 30 mm                                    |
| Manufacturer / Brand: | DAHUA                                                |
| Guarantee:            | 3 years                                              |