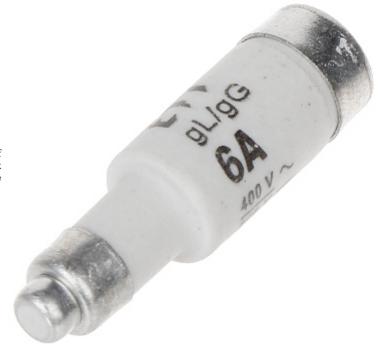

## FUSE LINK $\mathbf{ETI} ext{-}\mathbf{D01/6A}$ 6 A 400 V gL/gG E14 ETI

Fuse-links are used as the most reliable protection of electrical installation against overload and short-circuit currents. All fuse-links have blown-fuse indicators which are visible through the screw cap when mounted.

| Rated current:          | 6 A                                                                                                                                                                                                                                                                                             |
|-------------------------|-------------------------------------------------------------------------------------------------------------------------------------------------------------------------------------------------------------------------------------------------------------------------------------------------|
| Rated voltage:          | 250 V DC, 400 V AC                                                                                                                                                                                                                                                                              |
| Fusing characteristics: | gL/gG                                                                                                                                                                                                                                                                                           |
| Fuse base:              | E14                                                                                                                                                                                                                                                                                             |
| Type:                   | D0                                                                                                                                                                                                                                                                                              |
| Size:                   | D01                                                                                                                                                                                                                                                                                             |
| Breaking capacity:      | 50 kA AC, 8 kA DC                                                                                                                                                                                                                                                                               |
| Main features:          | <ul> <li>Low power and energy losses</li> <li>Small temperature increase</li> <li>High ability to limit short-circuit current</li> <li>Stability of current-time characteristics and full selectivity of operation</li> <li>Selective cooperation with over-current circuit breakers</li> </ul> |
| Housing:                | Ceramic                                                                                                                                                                                                                                                                                         |
| Weight:                 | 0.0059 kg                                                                                                                                                                                                                                                                                       |
| Dimensions:             | Ø 11 x 36 mm<br>Ø 7.3 mm (A)                                                                                                                                                                                                                                                                    |
| Manufacturer / Brand:   | ETI                                                                                                                                                                                                                                                                                             |
| Guarantee:              | 2 years                                                                                                                                                                                                                                                                                         |