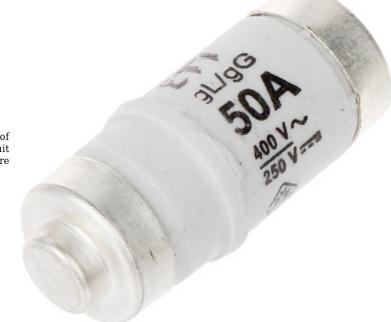

## FUSE LINK ETI-D02/50A 50 A 400 V gL/gG E18 ETI

Fuse-links are used as the most reliable protection of electrical installation against overload and short-circuit currents. All fuse-links have blown-fuse indicators which are visible through the screw cap when mounted.

| Rated current:          | 50 A                                                                                                                                                                                                                                                                                            |
|-------------------------|-------------------------------------------------------------------------------------------------------------------------------------------------------------------------------------------------------------------------------------------------------------------------------------------------|
| Rated voltage:          | 250 V DC, 400 V AC                                                                                                                                                                                                                                                                              |
| Fusing characteristics: | gL/gG                                                                                                                                                                                                                                                                                           |
| Fuse base:              | E18                                                                                                                                                                                                                                                                                             |
| Туре:                   | D0                                                                                                                                                                                                                                                                                              |
| Size:                   | D02                                                                                                                                                                                                                                                                                             |
| Breaking capacity:      | 50 kA AC, 8 kA DC                                                                                                                                                                                                                                                                               |
| Main features:          | <ul> <li>Low power and energy losses</li> <li>Small temperature increase</li> <li>High ability to limit short-circuit current</li> <li>Stability of current-time characteristics and full selectivity of operation</li> <li>Selective cooperation with over-current circuit breakers</li> </ul> |
| Housing:                | Ceramic                                                                                                                                                                                                                                                                                         |
| Weight:                 | 0.013 kg                                                                                                                                                                                                                                                                                        |
| Dimensions:             | Ø 15 x 36 mm<br>Ø 14.5 mm (A)                                                                                                                                                                                                                                                                   |
| Manufacturer / Brand:   | ETI                                                                                                                                                                                                                                                                                             |
| Guarantee:              | 2 years                                                                                                                                                                                                                                                                                         |