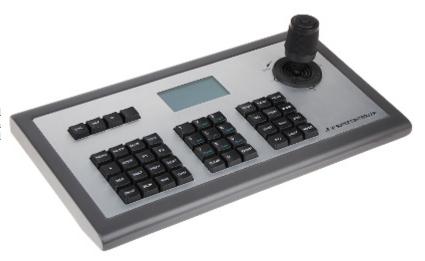

## IP / RS-485 KEYBOARD CONTROLLER ${f BCS-P-KN}$ BCS POINT

Network keyboard with full possibility of control and programming of the recorders and PTZ cameras from the BCS-POINT series. It is also possible to control many DVRs from one keyboard.

| Protocols:                           | PELCO-D/P                                                                                                        |
|--------------------------------------|------------------------------------------------------------------------------------------------------------------|
| Cameras numbers (ID):                | 1 255                                                                                                            |
| Maximal control distance:            | 1200 m @ RS-485 / RS-232                                                                                         |
| Communication standard:              | Network mode - Ethernet, RJ-45 socket RS-485 - PTZ cameras, terminals RS-232 - Recorders BCS POINT, D-sub socket |
| Manipulator:                         | 3-axis joystick + Enter function, Speed proportional to the swing (possibility of zoom control by joystick)      |
| Display:                             | LCD 4x16 characters - with light indication                                                                      |
| PTZ control:                         | BCS POINT Speed Dome Cameras Recorders - BCS POINT                                                               |
| Power supply:                        | 12 V DC / 1 A                                                                                                    |
| Operation temp. / Relative humidity: | 0 °C 55 °C / max. 90 %                                                                                           |
| Weight:                              | 1.9 kg                                                                                                           |
| Dimensions:                          | 360 x 198 x 115 mm                                                                                               |
| Manufacturer / Brand:                | BCS POINT                                                                                                        |
| Guarantee:                           | 3 years                                                                                                          |