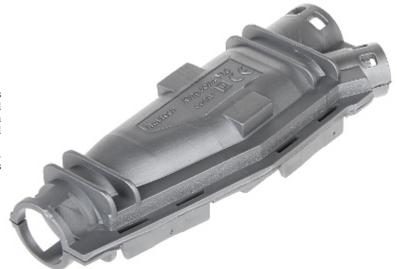

## BRANCH JOINT GELBOX KING-JOINT-Y16 IPx8 RayTech

Branch type joint pre-filled with sealing gel. The box is perfect to use in areas with high moisture and underground (for example in electrical garden installations). The box can be easily mounted in both a horizontal and vertical positions - there is no danger of flowing out the gel.

be easily mounted in both a horizontal and vertical positions - there is no danger of flowing out the gel.

The gel used to seal is not harmful to humans, environmentally safe, and easily removable when it is necessary to modify the connection.