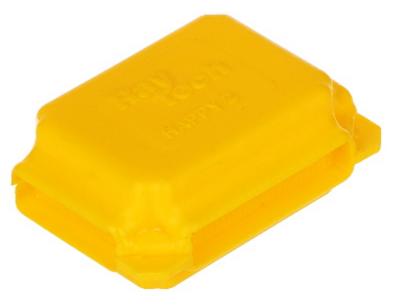

## PUSZKA POŁĄCZENIOWA GELBOX **HAPPY-2** IP68 RayTech

Uniwersalna puszka montażowa wypełniona żelem, umożliwiająca połączenie przewodów elektrycznych, telefonicznych, sygnałowych, antenowych itp. w klasie szczelności IP68. Puszka doskonale sprawdza się w miejscach o dużym zawilgoceniu oraz pod ziemią (na przykład w elektrycznych instalacjach ogrodowych). Puszkę można montować zarówno w położeniu poziomym jak i pionowym - nie ma niebezpieczeństwa wypłynięcia żelu. Wykorzystywany do uszczelnienia żel jest nieszkodliwy dla ludzi, bezpieczny dla środowiska i łatwo usuwalny w przypadku konieczności modyfikacji połączenia.

| Izolacja napięciowa: | 1 kV            |
|----------------------|-----------------|
| Klasa szczelności:   | IP68            |
| Kolor:               | Żółty           |
| Waga:                | 0.03 kg         |
| Wymiary wewnętrzne:  | 40 x 28 x 19 mm |
| Producent / Marka:   | RayTech         |
| Gwarancja:           | 2 lata          |