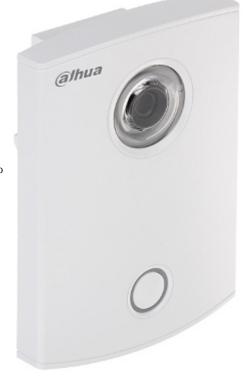

## VIDEO DOORPHONE **VTO5000C** DAHUA

Video Doorphone is mounted in a flush-mounted housing. The VTO5000C is designed to cooperation with video doorphones and panels working in analog DAHUA system. ATTENTION! The device does not support the DAHUA IP system.

| Sensor:                    | 1/3 " CMOS, 600 TVL                                         |
|----------------------------|-------------------------------------------------------------|
| IR illuminator:            | _                                                           |
| proximity reader built-in: | _                                                           |
| Video output:              | RJ-45, compatible with DAHUA analog video door-phone system |
| Operation temp:            | -30 °C 60 °C                                                |
| Power supply:              | 24 V DC                                                     |
| Power consumption:         | ≤ 4 W (operation)<br>≤ 1 W (Standby mode)                   |
| Housing:                   | Plastic, Waterproof                                         |
| Color:                     | White                                                       |
| Weight:                    | 0.22 kg                                                     |
| Dimensions:                | 141 x 100 x 43 mm                                           |
| Manufacturer / Brand:      | DAHUA                                                       |
| Guarantee:                 | 3 years                                                     |