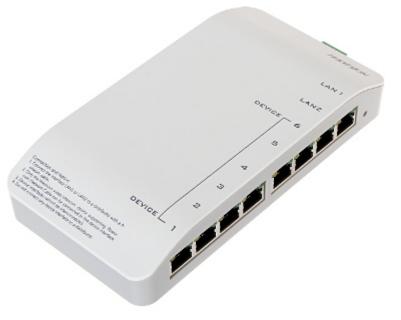

## SWITCH **DS-KAD606-P** DESIGNED FOR IP VIDEO DOORPHONES Hikvision

The DS-KAD606-P is dedicated to cooperation with the I generation of IP Hikvision video doorphones and panels.

The device allows to support and supplies up to 6 internal panels or video doorphones. Devices connected directly to the DS-KAD606-P switch are powered by 24V DC via UTP (cat. 5e) connecting cables.

| Number of ports:      | 6                                          |
|-----------------------|--------------------------------------------|
| Compatibility:        | IP Hikvision video doorphones I generation |
| Main features:        | Power supply PoE - 24 V DC                 |
| Power supply:         | 24 V DC / 2.5 A (power adapter included)   |
| Housing:              | Plastic, Possibility to mount to the wall  |
| Operation temp:       | -10 °C 55 °C                               |
| Weight:               | 0.225 kg                                   |
| Dimensions:           | 177 x 92 x 32 mm                           |
| Manufacturer / Brand: | Hikvision                                  |
| SAP Code:             | 305300652                                  |
| Guarantee:            | 3 years                                    |