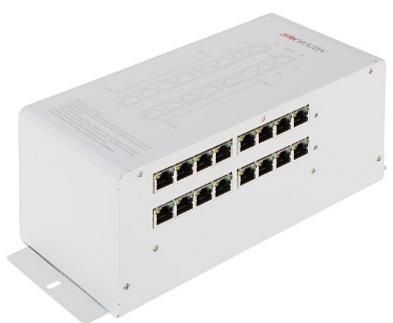

## SWITCH **DS-KAD612** DESIGNED FOR IP VIDEO DOORPHONES Hikvision

The DS-KAD612 is designed to cooperation with video doorphones and panels working in Hikvision IP standard. The device allows to support and supplies up to 12 internal panels or video doorphones. Devices connected directly to the DS-KAD612 switch are powered by 24V DC via UTP (cat. 5e) connecting cables.

| Number of ports:      | 12 + 2 x Uplink                                                                 |
|-----------------------|---------------------------------------------------------------------------------|
| Compatibility:        | Hikvision IP Video Doorphones                                                   |
| Main features:        | Power supply PoE - 24 V DC, compatible with Hikvision IP access control systems |
| Power supply:         | 220 V DC                                                                        |
| Housing:              | Metal, Possibility to mount to the wall                                         |
| Operation temp:       | -30 °C 70 °C                                                                    |
| Weight:               | 1.55 kg                                                                         |
| Dimensions:           | 269 x 119 x 102 mm                                                              |
| Manufacturer / Brand: | Hikvision                                                                       |
| SAP Code:             | 305300205                                                                       |
| Guarantee:            | 3 years                                                                         |