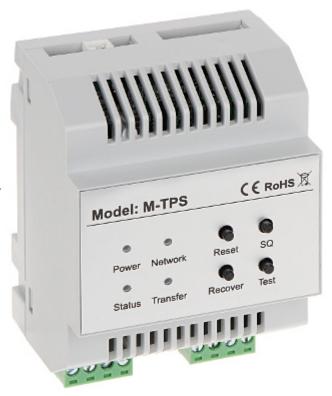

## DATA SHEET

Code: M-TPS

| Compatibility:        | VIDOS DUO - M1021, M1022                                                                                                                                                                                                                                          |
|-----------------------|-------------------------------------------------------------------------------------------------------------------------------------------------------------------------------------------------------------------------------------------------------------------|
| Assembly:             | DIN, TS-35 rail mounting                                                                                                                                                                                                                                          |
| Power supply:         | 24 V DC                                                                                                                                                                                                                                                           |
| Power consumption:    | • 1.56 W (Standby mode) • 13 W (operation)                                                                                                                                                                                                                        |
| Main features:        | <ul> <li>Support up to 3 subscriber numbers,</li> <li>The ability to transfer calls from the door station to a landline or mobile phone,</li> <li>Remote release of electric strike,</li> <li>Possibility to mount on a wall, or on the DIN TS-35 rail</li> </ul> |
| Weight:               | 0.19 kg                                                                                                                                                                                                                                                           |
| Dimensions:           | 90 x 72 x 61 mm                                                                                                                                                                                                                                                   |
| Manufacturer / Brand: | VIDOS                                                                                                                                                                                                                                                             |
| Guarantee:            | 3 years                                                                                                                                                                                                                                                           |