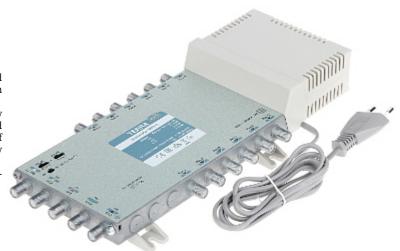

## DATA SHEET

Code: MR-512

## MULTISWITCH MR-512 5 INPUTS / 12 OUTPUTS TERRA

Radial multiswitches of MR series are dedicated for small and medium (4-70 outlets) SMATV systems with distribution of the first SAT IF and terrestrial TV signals. The MR series are intended for systems wholly or partly based on star topology in which the cables to the terminal outlets go from one multiswitch or a group of multiswitches. This solution is optimal for single-family houses and multifamily houses.

Die-cast housing guarantees high screening efficiency class  $\boldsymbol{A}.$ 

| Inputs:                                   | 4x 950 MHz 2400 MHz<br>1x 47 MHz 862 MHz - Active                                                              |
|-------------------------------------------|----------------------------------------------------------------------------------------------------------------|
| Outputs:                                  | 12x 47 MHz 2400 MHz                                                                                            |
| Switching signals:                        | 14 V / 18 V<br>0 Hz / 22 kHz                                                                                   |
| SAT amplification (cable pre-correction): | -2 8 dB                                                                                                        |
| TV amplification (cable pre-correction):  | -3 5 dB                                                                                                        |
| Isolation:                                | <ul> <li>Between inputs SAT/SAT ≤ 30 dB</li> <li>Outputs ≤ 30 dB SAT</li> <li>Outputs ≤ 35 dB DVB-T</li> </ul> |
| Maximal output level SAT:                 | 96 dBμV                                                                                                        |
| Maximal output level TV:                  | 84 88 dBµV                                                                                                     |
| Pre-amplifiers powering:                  | 12 V DC                                                                                                        |
| Power supply:                             | 230 V AC                                                                                                       |
| Dimensions:                               | 293 x 135 x 52 mm                                                                                              |
| Weight:                                   | 0.82 kg                                                                                                        |
| Manufacturer / Brand:                     | TERRA                                                                                                          |
| Guarantee:                                | 2 years                                                                                                        |