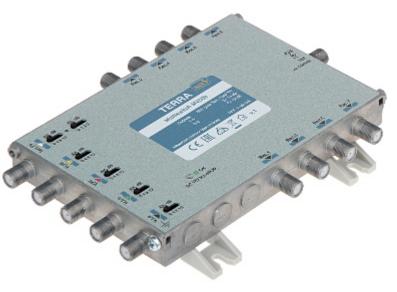

## Code: MV-508 MULTISWITCH **MV-508** 5 INPUTS / 8 OUTPUTS TERRA

Radial multiswitches from MV series are dedicated for medium and large SMATV systems with distribution of SAT IF and terrestrial TV signals, however they can also be used in smaller installations.

The MV-508 multiswitch has an active (amplified) line for terrestrial and satellite TV. The adjustment of the gain (signal level) for each SAT IF and DVB-T lines is made with dedicated switches.

Die-cast housing guarantees high screening efficiency class  $\boldsymbol{A}.$ 

| Inputs:                                   | 4x 950 MHz 2400 MHz ,<br>1x 47 MHz 862 MHz - Active                                                            |
|-------------------------------------------|----------------------------------------------------------------------------------------------------------------|
| Outputs:                                  | 8x 47 MHz 2400 MHz                                                                                             |
| Switching signals:                        | 14 V / 18 V<br>0 Hz / 22 kHz                                                                                   |
| SAT amplification (cable pre-correction): | 4 14 dB                                                                                                        |
| TV amplification (cable pre-correction):  | -2 5 dB                                                                                                        |
| SAT Gain control:                         | 12 dB by 4 dB step                                                                                             |
| TV Gain control:                          | 15 dB by 1 dB step                                                                                             |
| Isolation:                                | <ul> <li>Between inputs SAT/SAT ≥ 30 dB</li> <li>Outputs ≥ 30 dB SAT</li> <li>Outputs ≥ 35 dB DVB-T</li> </ul> |
| Maximal output level SAT:                 | 105 dBµV                                                                                                       |
| Maximal output level TV:                  | 86 88 dBµV                                                                                                     |
| Pre-amplifiers powering:                  | _                                                                                                              |
| Power supply:                             | Inputs HL/HH<br>Power adapter 18 V DC / 1 A (not included)                                                     |
| Dimensions:                               | 187 x 135 x 30 mm                                                                                              |
| Weight:                                   | 0.53 kg                                                                                                        |
| Manufacturer / Brand:                     | TERRA                                                                                                          |
| Guarantee:                                | 2 years                                                                                                        |