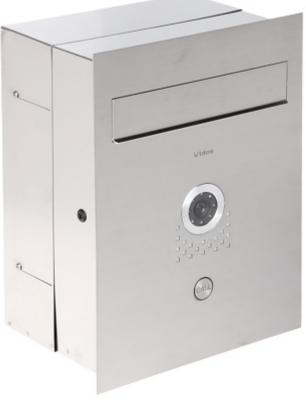

## VIDEO DOORPHONE INTEGRATED WITH MAILBOX **\$551-SKP** VIDOS

The S551-SKP is designed to cooperation with video doorphones and panels working in analog VIDOS system.

materials, it is resistant to weather conditions.

| Compatibility:                    | VIDOS Analog Video Doorphones                                                                                                                                                                                                                                       |
|-----------------------------------|---------------------------------------------------------------------------------------------------------------------------------------------------------------------------------------------------------------------------------------------------------------------|
| Sensor:                           | 1/3 ", 600 TVL                                                                                                                                                                                                                                                      |
| View angle:                       | 87 °                                                                                                                                                                                                                                                                |
| IR illuminator:                   | ✓                                                                                                                                                                                                                                                                   |
| LED illuminator:                  | _                                                                                                                                                                                                                                                                   |
| Fingerprint reader built-in:      | -                                                                                                                                                                                                                                                                   |
| proximity reader built-in:        | _                                                                                                                                                                                                                                                                   |
| Built-in keypad:                  | _                                                                                                                                                                                                                                                                   |
| The number of subscribers served: | 1                                                                                                                                                                                                                                                                   |
| Video output:                     | ✓                                                                                                                                                                                                                                                                   |
| Main features:                    | <ul> <li>Integrated mailbox - Through</li> <li>Camera - Angle adjustment range ± 10°</li> <li>Backlight - 8 x LED IR</li> <li>Vandal-proof front panel</li> <li>Electric strikes and electromagnetic locks support</li> <li>Call button - Blue backlight</li> </ul> |