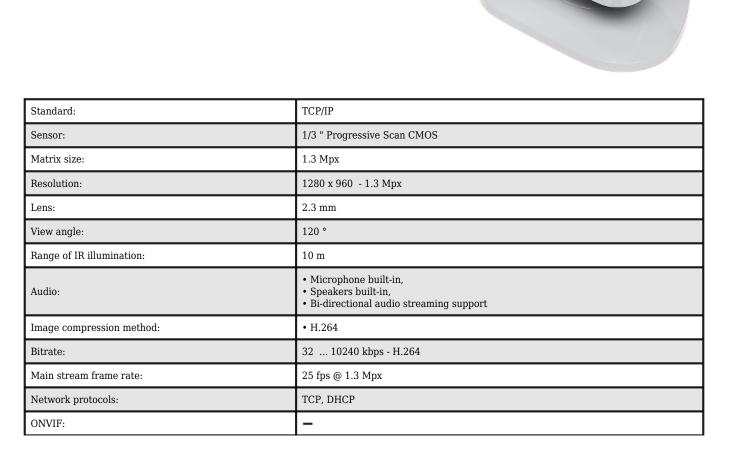

## DATA SHEET

| Network interface:             | Wi-Fi IEEE 802.11 b/g/n                                                                                  |
|--------------------------------|----------------------------------------------------------------------------------------------------------|
| WEB Server:                    | -                                                                                                        |
| Mobile phones support:         | Access by a cloud (P2P)<br>• Android: Free application IMOU<br>• iOS (iPhone): Free application IMOU     |
| Default IP address:            | DHCP                                                                                                     |
| Default admin user / password: | admin / admin                                                                                            |
| Mobile client access ports:    | -                                                                                                        |
| PC client access ports:        | -                                                                                                        |
| Port ONVIF:                    | -                                                                                                        |
| RTSP URL:                      | -                                                                                                        |
| Memory card slot:              | Micro SD memory cards up to 128GB support (possible local recording)                                     |
| Main features:                 | <ul> <li>Wi-Fi Module - IEEE 802.11 b/g/n, Range : 50 m (open area)</li> <li>Motion Detection</li> </ul> |
| Power supply:                  | 5 V DC / 1 A (power adapter included)                                                                    |
| Power consumption:             | < 4.7 W                                                                                                  |
| Weight:                        | 0.140 kg                                                                                                 |
| Dimensions:                    | 76 x 107 x 64 mm (with stand)                                                                            |
| Supported languages:           | -                                                                                                        |
| Manufacturer / Brand:          | DAHUA                                                                                                    |
| Guarantee:                     | 3 years                                                                                                  |