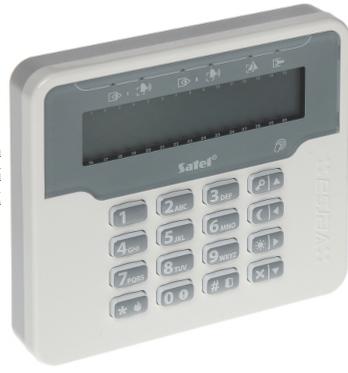

## KEYPAD FOR ALARM CONTROL PANEL **VERSA-LCDR-WH/IT** SATEL

The VERSA-LCDR-WH/IT keypad is intended for daily operations and programming the VERSA, VERSA Plus series alarm control system. With the LCD display showing text messages, even advanced functionalities of the alarm control unit are simple and convenient. The built-in proximity card reader allows to operate the system without the necessity to remember passwords.