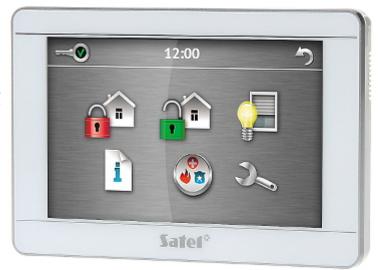

## GRAPHIC KEYPAD FOR ALARM CONTROL PANEL INT-TSH-WSW/IT SATEL

The INT-TSH-WSW/IT sensoric keypad does not only stand for attractive design, but also for simplification for the daily operation of advanced alarm systems and home automation using the functionalities of the INTEGRA, INTEGRA Plus, VERSA, VERSA Plus control units.

With the MAKRO functions, a whole sequence of actions can be performed through a single command.

| Support:              | INTEGRA, INTEGRA Plus, VERSA, VERSA Plus                                                                                                                                                                                                                                                                                                                                                                                                                           |
|-----------------------|--------------------------------------------------------------------------------------------------------------------------------------------------------------------------------------------------------------------------------------------------------------------------------------------------------------------------------------------------------------------------------------------------------------------------------------------------------------------|
| Main features:        | Large, easily readable LCD with backlight displaying detailed information on system state Inputs - INTEGRA, INTEGRA Plus only Teapacitive touch screen MAKRO features that activates sequence of actions with a single key easy operation of the multi-zone systems Alarms: keypad hold-down PANIC, FIRE and AUX Bbuzzer for acoustic signaling of some system events Panel communication loss indication Microswitch as tamper contact Memory card slot - microSD |
| Power supply:         | 12 V DC                                                                                                                                                                                                                                                                                                                                                                                                                                                            |
| Current consumption:  | max. 550 mA                                                                                                                                                                                                                                                                                                                                                                                                                                                        |
| Color:                | White + Silver                                                                                                                                                                                                                                                                                                                                                                                                                                                     |
| Operation temp:       | -10 °C 55 °C                                                                                                                                                                                                                                                                                                                                                                                                                                                       |
| Weight:               | 0.4 kg                                                                                                                                                                                                                                                                                                                                                                                                                                                             |
| Dimensions:           | 196 x 129 x 22 mm                                                                                                                                                                                                                                                                                                                                                                                                                                                  |
| Manufacturer / Brand: | SATEL                                                                                                                                                                                                                                                                                                                                                                                                                                                              |
| Guarantee:            | 2 years                                                                                                                                                                                                                                                                                                                                                                                                                                                            |