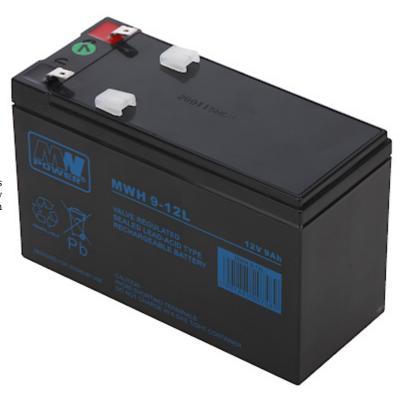

## Code: 12V/9AH-MWH BATTERY **12V/9AH-MWH**

High-quality accumulator made in AGM (Absorbent Glass Mat) technology ensures the reliability of power supply systems such as UPS and emergency power supply in alarm systems, CCTV, etc.

| Battery capacity:         | 9 Ah                                               |
|---------------------------|----------------------------------------------------|
| Rated voltage:            | 12 V                                               |
| Battery charging current: | < 2.7 A                                            |
| Battery type:             | Maintenance-free AGM (Absorbent Glass Mat) battery |
| Connector:                | T2 type                                            |
| Battery lifetime:         | 6 9 years                                          |
| Weight:                   | 2.7 kg                                             |
| Dimensions:               | 151 x 65 x 100 mm                                  |
| Guarantee:                | 2 years                                            |