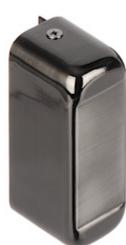

## ELECTRICALLY OPERATED BOLT **ASF601A** DAHUA

**Attention!** In the event of a power cut, the bolt remains in the position it was in before the power failure.

| Rated voltage:                          | 12 V DC                                                                                                                                                                                                                               |
|-----------------------------------------|---------------------------------------------------------------------------------------------------------------------------------------------------------------------------------------------------------------------------------------|
| Current consumption:                    | max. 300 mA                                                                                                                                                                                                                           |
| Application:                            | right-side door / left-side door                                                                                                                                                                                                      |
| Ratched lock:                           | -                                                                                                                                                                                                                                     |
| Memory function:                        | <b>&gt;</b>                                                                                                                                                                                                                           |
| Reverse action:                         | 1                                                                                                                                                                                                                                     |
| Clearance adjustment:                   | 1                                                                                                                                                                                                                                     |
| Allowable uninterrupted operation time: | unlimited                                                                                                                                                                                                                             |
| Main features:                          | <ul> <li>Cooperation with video doorphone and access control systems</li> <li>Protection against ejection of the bolt when the door position is wrong</li> <li>Automatic door locking after 15s if unlocked but not opened</li> </ul> |
| Weight:                                 | 1.38 kg                                                                                                                                                                                                                               |
| Dimensions:                             | $130\ x105\ x40\ mm$ - Electromagnetic lock $40\ x105\ x40\ mm$ - Clamp                                                                                                                                                               |
| Manufacturer / Brand:                   | DAHUA                                                                                                                                                                                                                                 |
| Guarantee:                              | 3 years                                                                                                                                                                                                                               |