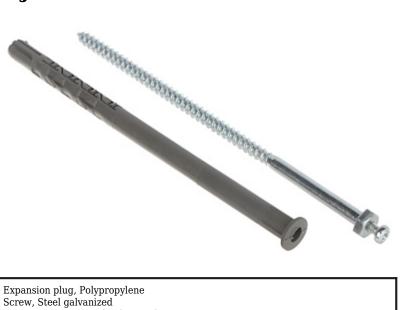

## EXPANSION PLUG JPK-12X200/M5 EBOLT

Wall screw with internal thread allows mounting of heavy elements on the facade of buildings insulated with Styrofoam (eg. the cameras, lights, etc.).

Facade insulation is not crushed during installation and no need to post installation hole boring in the fixed products.

Pattern number W121776 is subject to legal protection.

| Material:              | Expansion plug, Polypropylene Screw, Steel galvanized mounting screw, Steel galvanized |
|------------------------|----------------------------------------------------------------------------------------|
| Drilling diameter:     | 12 mm                                                                                  |
| Expansion plug length: | 200 mm                                                                                 |
| Screw dimensions:      | Ø 8 x 205 mm, Internal thread M5                                                       |
| Screw:                 | Ø 5 x 16 mm                                                                            |
| Application:           | for Styrofoam 140 mm                                                                   |
| Manufacturer / Brand:  | EBOLT                                                                                  |
| Guarantee:             | 2 years                                                                                |