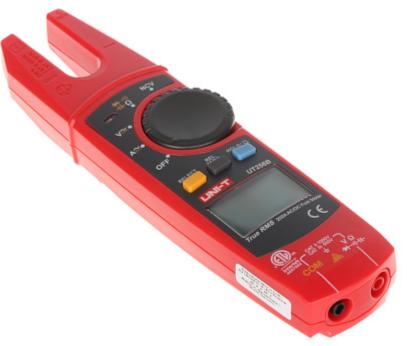

## CLAMP METER (OPEN CLAMPS) UT-256B UNI-T

The meter is equipped with the True RMS transducer enabling accurate measurement of the RMS current and voltage for both sinusoidal and distorted waveforms.

| Inductance measurement:  | - 00 mir @ 0.01 mir                                                                                                                                                                                                                                                                                                                                                                     |
|--------------------------|-----------------------------------------------------------------------------------------------------------------------------------------------------------------------------------------------------------------------------------------------------------------------------------------------------------------------------------------------------------------------------------------|
| Capacitance measurement: | $60 \text{ nF} \pm (4\% + 20) \oplus 0.01 \text{ nF},$ $600 \text{ nF} \pm (4\% + 20) \oplus 0.1 \text{ nF},$ $6  \mu\text{F} \pm (4\% + 20) \oplus 0.001  \mu\text{F},$ $60  \mu\text{F} \pm (4\% + 20) \oplus 0.01  \mu\text{F},$ $600  \mu\text{F} \pm (4\% + 20) \oplus 0.1  \mu\text{F},$ $6  m\text{F} \pm (10\%) \oplus 0.001  \text{mF}$ $60  m\text{F} \oplus 0.01  \text{mF}$ |
| Resistance measurement:  | $\begin{array}{l} 600\;\Omega\pm(1.2\%+2)\;@\;0.1\;\Omega\;,\\ 6\;k\Omega\pm(1\%+2)\;@\;0.001\;k\Omega\;,\\ 60\;k\Omega\pm(1\%+2)\;@\;0.01\;k\Omega\;,\\ 600\;k\Omega\pm(1\%+2)\;@\;0.1\;k\Omega\;,\\ 600\;k\Omega\pm(1.2\%+2)\;@\;0.01\;k\Omega\;,\\ 6\;M\Omega\pm(1.2\%+2)\;@\;0.001\;M\Omega\;,\\ 60\;M\Omega\pm(1.5\%+5)\;@\;0.01\;M\Omega \end{array}$                             |
| AC current measurement:  | 200 A ± (2.5% + 5) @ 0.1 A                                                                                                                                                                                                                                                                                                                                                              |
| DC current measurement:  | 200 A ± (2.5% + 5) @ 0.1 A                                                                                                                                                                                                                                                                                                                                                              |
| AC voltage measurement:  | 6 V ± (1.2% + 5) @ 0.001 V,<br>60 V ± (1.2% + 3) @ 0.01 V,<br>600 V ± (1.2% + 3) @ 0.1 V,<br>750 V ± (1.5% + 5) @ 1 V                                                                                                                                                                                                                                                                   |
| DC voltage measurement:  | 6 V ± (0.8% + 3) @ 0.001 V,<br>60 V ± (0.8% + 3) @ 0.01 V,<br>600 V ± (0.8% + 3) @ 0.1 V,<br>1000 V ± (1% + 5) @ 1 V                                                                                                                                                                                                                                                                    |

## DATA SHEET

| Frequency measurement:                | -                                                                                                                                                                                                                                                                                                                                                                                                                                                                                                            |
|---------------------------------------|--------------------------------------------------------------------------------------------------------------------------------------------------------------------------------------------------------------------------------------------------------------------------------------------------------------------------------------------------------------------------------------------------------------------------------------------------------------------------------------------------------------|
| Temperature measurement:              | -                                                                                                                                                                                                                                                                                                                                                                                                                                                                                                            |
| Automatic change of measuring ranges: | >                                                                                                                                                                                                                                                                                                                                                                                                                                                                                                            |
| Diode test:                           | <b>&gt;</b>                                                                                                                                                                                                                                                                                                                                                                                                                                                                                                  |
| Sound signal of the continuity test:  | ✓                                                                                                                                                                                                                                                                                                                                                                                                                                                                                                            |
| RS-232:                               | -                                                                                                                                                                                                                                                                                                                                                                                                                                                                                                            |
| USB:                                  | -                                                                                                                                                                                                                                                                                                                                                                                                                                                                                                            |
| Main features:                        | <ul> <li>True RMS - accurate measurement of the RMS current and voltage for any waveform,</li> <li>NCV - electric field detection function,</li> <li>REL - relative measurement mode,</li> <li>Freezing the highest or lowest measurement,</li> <li>Hold - stopping the meter reading,</li> <li>Flashlight built-in,</li> <li>Large, readable LCD display with backlight,</li> <li>Low battery level alarm,</li> <li>Aesthetic and solid construction,</li> <li>The set includes a practical case</li> </ul> |
| Power supply:                         | 2 x 1.5V, type AA/LR6/FR6 battery - included                                                                                                                                                                                                                                                                                                                                                                                                                                                                 |
| Weight:                               | 0.18 kg                                                                                                                                                                                                                                                                                                                                                                                                                                                                                                      |
| Dimensions:                           | 210 x 53 x 35 mm                                                                                                                                                                                                                                                                                                                                                                                                                                                                                             |
| Manufacturer / Brand:                 | UNI-T                                                                                                                                                                                                                                                                                                                                                                                                                                                                                                        |
| Guarantee:                            | 2 years                                                                                                                                                                                                                                                                                                                                                                                                                                                                                                      |