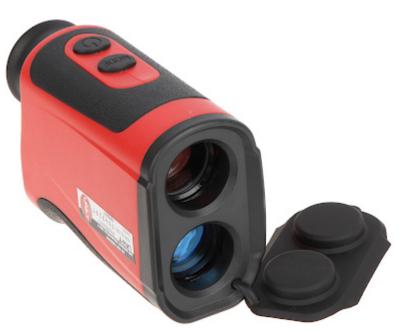

## LASER RANGEFINDER **LR-1000** UNI-T

The LR-1000 device is a laser distance meter equipped with a magnifying eyepiece with a crosshair indicator with a range up to  $900\ m.$ 

The LR series are compact portable devices that are used to measure longer distances to the object. The product is ideal e.g. for engineering works over a larger area, etc.