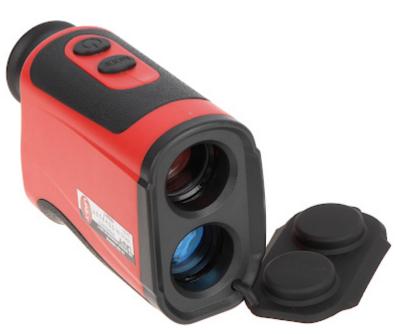

## LASER RANGEFINDER **LR-1200** UNI-T

The LR-1200 device is a laser distance meter equipped with a magnifying eyepiece with a crosshair indicator with a range up to  $1080\ m.$ 

The LR series are compact portable devices that are used to measure longer distances to the object. The product is ideal e.g. for engineering works over a larger area, etc.