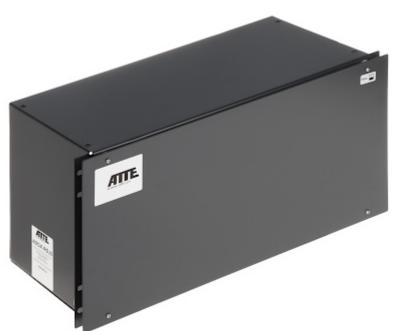

## Code: ABOX-R5U0 TELECOMMUNICATION ENCLOSURE ABOX-R5U0 ATTE

The ABOX-R5U0 enclosure allows you to install the full ATTE product range in the RACK 19" cabinet. A well-thought-out and unique design enables installation in one enclosure: devices together with buffer power supply and batteries.

| Material:                    | <ul><li>Steel - powder painted</li><li>Aluminum - powder painted (cover)</li></ul>                                                                                                                                                                                                                                                                                                |
|------------------------------|-----------------------------------------------------------------------------------------------------------------------------------------------------------------------------------------------------------------------------------------------------------------------------------------------------------------------------------------------------------------------------------|
| Plate thickness:             | • 0.8 mm<br>• 2.0 mm (cover)                                                                                                                                                                                                                                                                                                                                                      |
| Color:                       | Graphite                                                                                                                                                                                                                                                                                                                                                                          |
| Tamper protection:           | -                                                                                                                                                                                                                                                                                                                                                                                 |
| Key closed:                  | -                                                                                                                                                                                                                                                                                                                                                                                 |
| Mounting options:            | <ul> <li>ATTE product series</li> <li>2 pcs Battery 18 Ah</li> <li>Mounting holes 4.8 mm / 10.8 mm raster (mounting desk)</li> </ul>                                                                                                                                                                                                                                              |
| Main features:               | <ul> <li>Main cable entries on the back of the enclosure</li> <li>An additional cable entry forms a gap between the body and the enclosure cover</li> <li>Very easy and quick assembly</li> <li>The enclosure is equipped with a connector and an electric cube with a fuse</li> <li>4 pcs. of M6 screws with cage nuts included</li> <li>"Index of Protection" : IP20</li> </ul> |
| Housing external dimensions: | 440 x 220 x 200 mm - RACK 19", 5U                                                                                                                                                                                                                                                                                                                                                 |
| Internal dimensions:         | 435 x 180 x 180 mm                                                                                                                                                                                                                                                                                                                                                                |
| Weight:                      | 2.82 kg                                                                                                                                                                                                                                                                                                                                                                           |
| Manufacturer / Brand:        | ATTE                                                                                                                                                                                                                                                                                                                                                                              |
| Guarantee:                   | 3 years                                                                                                                                                                                                                                                                                                                                                                           |