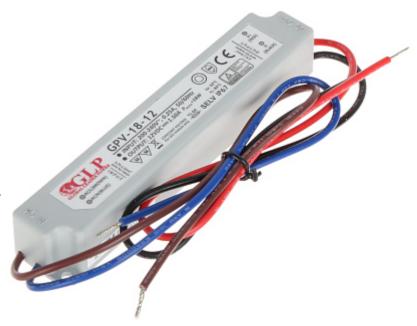

## SWITCHING ADAPTER 12V/1.5A/GPV

Hermetic power supply in a plastic housing, designed in particular for powering LED / IR LED illuminators.

Attention! If the power adaptor is using for continuous work (24H) the rated current of the adaptor should be less than 80% of the maximal current.

Please pay attention for proper cooling conditions of the power adaptor during work!

| Adapter type:          | Switching                            |
|------------------------|--------------------------------------|
| Power voltage:         | 200 240 V AC                         |
| Frequency range:       | 50 / 60 Hz                           |
| Output voltage:        | 12 V DC                              |
| Maximal load:          | 1.5 A                                |
| Output power:          | 18 W                                 |
| Number of outputs:     | 1 pcs                                |
| Protections:           | Overload Short-circuit               |
| Housing type:          | Plastic                              |
| Operation temp:        | -30 °C 70 °C                         |
| "Index of Protection": | IP67                                 |
| Main features:         | Box casing designed to wall mounting |
| Weight:                | 0.11 kg                              |
| Dimensions:            | 130 x 25 x 21.5 mm                   |
| Guarantee:             | 2 years                              |