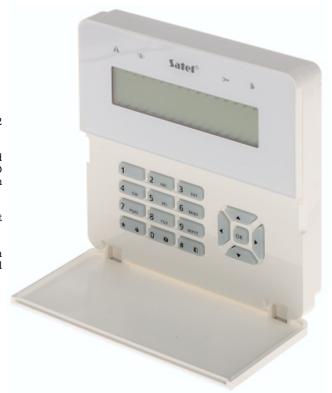

## WIRELESS KEYBOARD WITH RFID **INT-KWRL2-W** ABAX/ABAX2 SATEL

The device is designed to work within two-way wireless ABAX/ABAX2 system.

The INT-KWRL2-W keypad is intended for daily operations and programming the Integra series alarm control system. With the LCD display showing text messages, even advanced functionalities of the alarm control unit are simple and convenient.

The built-in proximity card reader allows to operate the system without the necessity to remember passwords.

Keypad is powered by battery (included) and communicates with alarm control panel using a special radio transmission protocol (bidirectional communication).

| Support:                                  | ABAX/ABAX2                                                                                                                                                                                                                                                                                            |
|-------------------------------------------|-------------------------------------------------------------------------------------------------------------------------------------------------------------------------------------------------------------------------------------------------------------------------------------------------------|
| Frequency band:                           | 868 MHz 868.6 MHz                                                                                                                                                                                                                                                                                     |
| Radio communication range (at open area): | • ≤ 800 m - ABAX2 @ ACU-220,<br>• ≤ 800 m - ABAX2 @ ACU-280,<br>• ≤ 800 m - ABAX @ ACU-120,<br>• ≤ 400 m - ABAX @ ACU-270                                                                                                                                                                             |
| Main features:                            | proximity reader built-in - Unique EM 125kHz Large, easily readable LCD with backlight displaying detailed information on system state Operation status LED indicator Alarms: keypad hold-down PANIC, FIRE and AUX Bbuzzer for acoustic signaling of some system events Microswitch as tamper contact |
| Power supply:                             | 2 x CR123A (included)                                                                                                                                                                                                                                                                                 |
| Color:                                    | White                                                                                                                                                                                                                                                                                                 |
| Operation temp:                           | -10 °C 55 °C                                                                                                                                                                                                                                                                                          |
| Weight:                                   | 0.34 kg                                                                                                                                                                                                                                                                                               |
| Dimensions:                               | 145 x 143 x 25 mm                                                                                                                                                                                                                                                                                     |