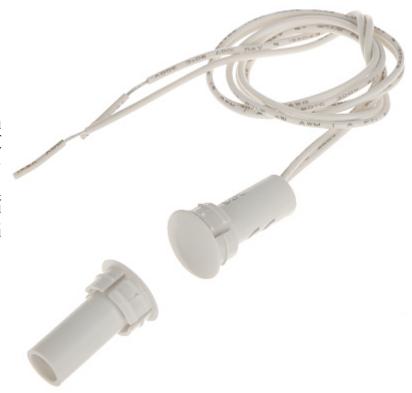

The magnetic contact element containing the magnet should be mounted on the movable part, while the reed switch – on the stationary part of protected doors, windows, etc. The sunk magnetic contact is designed for face mounting in such materials as wood or plastic.

The contact is to be pressed in.

| Detection:                     | Opening the door or window                                                                                                                            |
|--------------------------------|-------------------------------------------------------------------------------------------------------------------------------------------------------|
| Maximum reed switched voltage: | 100 V                                                                                                                                                 |
| Maximal switched current:      | 500 mA                                                                                                                                                |
| Make distance:                 | 19 mm                                                                                                                                                 |
| Break distance:                | 20 mm                                                                                                                                                 |
| Main features:                 | <ul> <li>Length of the cable: 45 cm</li> <li>Mounting hole diameter for the sensor: 12.7 mm</li> <li>Small sealed body with a round flange</li> </ul> |
| Color:                         | White                                                                                                                                                 |
| Dimensions:                    | $\emptyset$ 15 x 25.4 mm (with flange)                                                                                                                |
| Weight:                        | $0.007~\mathrm{kg}$                                                                                                                                   |
| Manufacturer / Brand:          | SATEL                                                                                                                                                 |
| Guarantee:                     | 2 years                                                                                                                                               |