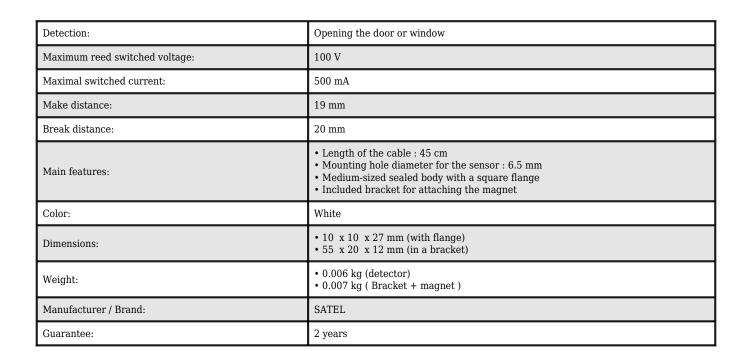

## Code: B-21 CYLINDRICAL MAGNETIC CONTACT **B-21** SATEL

Satel' B.2

The magnetic contacts can be used wherever required for controlling the status of doors, windows and/or other movable elements, e.g. for protection or monitoring of access to particular sites, spaces, facilities, in automatic control systems, etc.

The magnetic contact element containing the magnet should be mounted on the movable part, while the reed switch – on the stationary part of protected doors, windows, etc. The sunk magnetic contact is designed for face mounting in such materials as wood or plastic.

The contact is to be pressed in.