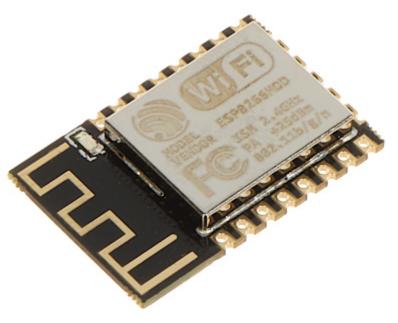

## Code: ESP-12F WI-FI MODULE **ESP-12F** ESP8266 Espressif

The ESP-12F Wi-Fi module is a perfect complement to devices and systems based on popular microcontrollers (such as Arduino). This module allows you to extend the capabilities of devices with wireless communication - both working as a client and as an access point.

In addition, the processor present on the board, apart from supporting the Wi-Fi module, can perform other tasks, thanks to which the module can be used as an independent microcontroller with wireless connectivity. The integrated 4 MB Flash memory will also help in using the additional capabilities of the controller. Everything can be programmed via the appropriate USB -> UART 3.3V interface using the Arduino IDE or Eclipse IDE environment.

| Supported standards:  | IEEE 802.11 b/g/n/e/i                                              |
|-----------------------|--------------------------------------------------------------------|
| WiFi chipset:         | ESP8266                                                            |
| Operation modes:      | Station / Soft AP / Station + Soft AP                              |
| Antenna type:         | Indoor                                                             |
| Interface:            | UART 3.3 V, SDIO, SPI, I2C, I2S, GPIO, ADC, PWM                    |
| Frequency range:      | 2.4 GHz                                                            |
| Receiver sensitivity: | • 11b 11M : -91 dBm<br>• 11g 54M : -75 dBm<br>• 11n MCS7 : -72 dBm |
| Security measures:    | WEP / TKIP / AES, WPA-PSK/WPA2-PSK                                 |
| Operation temp:       | 0 °C 40 °C                                                         |
| Weight:               | 0.001 kg                                                           |
| Dimensions:           | 24 x 16 x 3.2 mm                                                   |
| Manufacturer / Brand: | Espressif                                                          |
| Guarantee:            | 2 years                                                            |