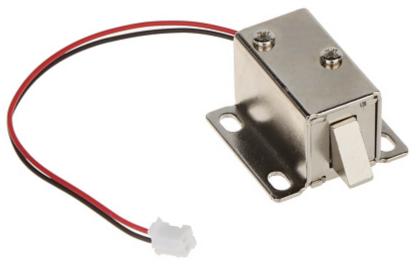

## ELECTROMAGNETIC CABINET LOCK **DT-306**

The DT-306 cabinet lock allows for convenient and safe management of access to cabinets or deposit boxes in places such as: airports, shopping centers, swimming pools, gyms, sports halls, etc.

Due to its construction, the lock remains closed in the event of a power failure.  $\,$ 

| Rated voltage:                          | 12 V DC                                                                                                                        |
|-----------------------------------------|--------------------------------------------------------------------------------------------------------------------------------|
| Current consumption:                    | 0.4 A                                                                                                                          |
| Application:                            | right-side door / left-side door                                                                                               |
| Ratched lock:                           | 1                                                                                                                              |
| Memory function:                        | 1                                                                                                                              |
| Reverse action:                         | 1                                                                                                                              |
| Clearance adjustment:                   | 1                                                                                                                              |
| Main features:                          | • The lock remains closed when it is not powered - bolt extended<br>• Opening with a voltage impulse : < 1 s $\dots$ max. 15 s |
| Allowable uninterrupted operation time: | ≤ 15 s                                                                                                                         |
| Weight:                                 | 0.3 kg                                                                                                                         |
| Dimensions:                             | 33 x 28 x 19 mm                                                                                                                |
| Guarantee:                              | 2 years                                                                                                                        |