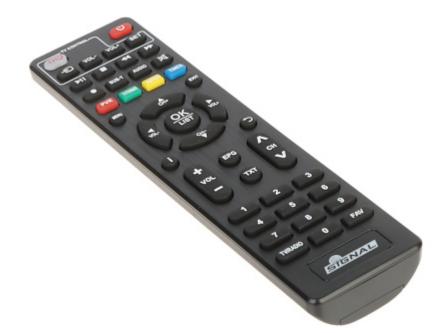

## REMOTE CONTROLLER DESIGNED TO T2 SIGNAL SERIES RECEIVERS **PILOT-T2** SIGNAL

Extra remote controller to DVB-T/T2 receivers.

 ${\bf Attention!} \ {\bf Battery} \ {\bf not} \ {\bf included}.$ 

| Support:              | T2-MINI, T2-BOX                                                                 |
|-----------------------|---------------------------------------------------------------------------------|
| Main features:        | TV Control - managing TV and receiver (tuner) functions with one remote control |
| Power supply:         | 2 x 1.5V, type AAA/LR03 battery (not included)                                  |
| Weight:               | 0.05 kg                                                                         |
| Dimensions:           | 170 x 45 x 20 mm                                                                |
| Manufacturer / Brand: | SIGNAL                                                                          |
| Guarantee:            | 2 years                                                                         |