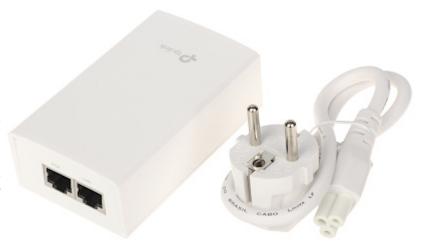

## POE POWER ADAPTER **TL-POE4824G** 24 W TP-LINK

The TL-POE4824G is designed to powering devices using PoE technology. Power adapter is not compatible with IEEE 802.3af standard. This technology allows to run the system with only one UTP/FTP cable which transmits data and provides supplying voltage.

| Supported data rates:                | 1000 Mbps                                   |
|--------------------------------------|---------------------------------------------|
| Input voltage:                       | 100 V 240 V AC @ 50 Hz / 60 Hz              |
| Output voltage:                      | 48 V DC ( Passive PoE )                     |
| Number of inputs:                    | 1                                           |
| Connector:                           | 2 x RJ-45 socket<br>1 x IEC C6 power socket |
| LED indicators:                      | Power connection                            |
| Output power:                        | 24 W                                        |
| Housing:                             | Plastic                                     |
| Operation temp. / Relative humidity: | 0 °C 40 °C / 10 % 90 % (non-condensing)     |
| Weight:                              | 0.15 kg                                     |
| Dimensions:                          | 110 x 57 x 36 mm                            |
| Manufacturer / Brand:                | TP-LINK                                     |
| Guarantee:                           | 2 years                                     |