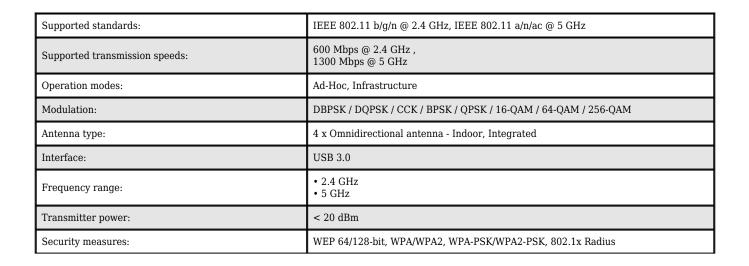

## Code: ARCHER-T9UH WLAN USB ADAPTER **ARCHER-T9UH** 600 Mbps @ 2.4 GHz, 1300 Mbps @ 5 GHz TP-LINK

Wireless card is practical wireless adapter for use in WiFi networks. High gain antennas ensure superior range and stability. The adapter/card is connected to USB port, so it is well suited for portable computers.

Enhanced encryption capabilities allow to protect the connections against unauthorized access. It can also operate in roaming between Access Points in Infrastructure mode.

Configuration of the card is very easy. The included USB extension cable and stand allow you to quickly find a convenient location for the card.