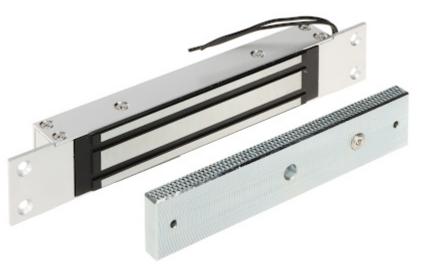

## Code: ZEW-280 ELECTROMAGNETIC LOCK **ZEW-280**

Electromagnetic lock, flush, single. With a simple design and modern manufacturing technology, is a reliable device to lock doors and gates. Force an entry closed by lock requires the use of force of > 280 kg. It operates reversibly - it is open when power is off. The lock is composed of two elements: electromagnet (usually mounted in the frame) and lock plate (usually mounted in the door). Error free operation of the lock is a result of lack the mechanical elements, which after some time become damaged.

Device is designed for indoor use only.

| Load capacity:       | 280 kg                                                                                                  |
|----------------------|---------------------------------------------------------------------------------------------------------|
| Rated voltage:       | 12 V DC                                                                                                 |
| Current consumption: | 500 mA                                                                                                  |
| Main features:       | <ul><li> Relay output signaling opening the door</li><li> Internal flush mount</li></ul>                |
| Weight:              | 1.59 kg (total)                                                                                         |
| Dimensions:          | <ul> <li>• 259 x 42 x 28 mm (electromagnetic lock)</li> <li>• 180 x 37 x 11 mm (metal plate)</li> </ul> |
| Guarantee:           | 2 years                                                                                                 |