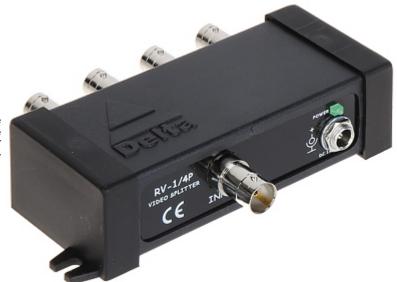

## DATA SHEET

Code: RV-1/4P

## VIDEO SPLITTER **RV-1/4P**

The RV-1/4P video splitter allows to split video signals. The device is designed to continuous work in closed spaces. The device works with color and b/w cameras at all TV standards PAL. The proper distances among sockets allow to easy BNC connectors mounting.

| Standard:             | CVBS - PAL / NTSC                    |
|-----------------------|--------------------------------------|
| Number of inputs:     | 1 pcs BNC                            |
| Number of outputs:    | 4 pcs BNC                            |
| Bandwidth:            | 0 40 MHz (-3dB)                      |
| Inputs impedance:     | 75 Ω                                 |
| Outputs impedance:    | 75 Ω                                 |
| Power supply:         | 12 V DC (power adapter not included) |
| Current consumption:  | 60 mA                                |
| Gain:                 | 0 dB                                 |
| Weight:               | 0.098 kg                             |
| Dimensions:           | 117 x 30 x 80 mm                     |
| Manufacturer / Brand: | DELTA                                |
| Guarantee:            | 3 years                              |