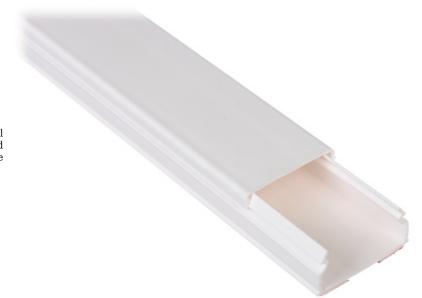

## STRAIGHT CABLE DUCTING **LE-638149** 32x16 SELF-ADHESIVE LEGRAND

Cable ducting is designed to carry out electrical installation in buildings, and allows to easy laying and replacement of the cables. To facilitate assembly, the cable ducting has been glued with foam adhesive tape.

| Width:                 | 32 mm                                                                            |
|------------------------|----------------------------------------------------------------------------------|
| Height:                | 16 mm                                                                            |
| Length:                | 2000 mm                                                                          |
| Material:              | PVC                                                                              |
| Main features:         | To facilitate assembly, the cable ducting has been glued with foam adhesive tape |
| Color:                 | White                                                                            |
| Operation temp:        | 15 °C 60 °C                                                                      |
| "Index of Protection": | IP40                                                                             |
| IK rating:             | IK06                                                                             |
| Weight:                | 0.29 kg                                                                          |
| Manufacturer / Brand:  | LEGRAND                                                                          |
| Guarantee:             | 2 years                                                                          |