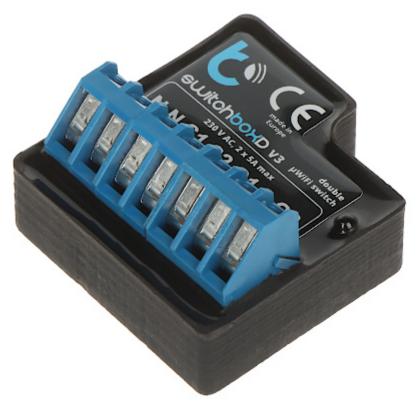

## DATA SHEET

Code: SWITCHBOX-D/BLEBOX

## DUAL SMART SWITCH SWITCHBOX-D/BLEBOX Wi-Fi, 230 V AC

The Wi-Fi SWITCHBOX-D/BLEBOX electrical smart switch allows you to control the devices connected to it using a physical switch, a web browser, an external BleBox  $\mu$ WiFi controller or the wBox mobile application. To work with full functionality, the device requires connection to a home Wi-Fi network. Controlling BleBox devices via the cloud requires additionally connecting the home network to the Internet and enabling the "Remote access" function in the device configuration.

| Application:           | switching devices on/off                                                                                                                                                                                                                                       |
|------------------------|----------------------------------------------------------------------------------------------------------------------------------------------------------------------------------------------------------------------------------------------------------------|
| Rated voltage:         | 230 V AC                                                                                                                                                                                                                                                       |
| Maximal total load:    | 2 x 1150 W / 1150 VA                                                                                                                                                                                                                                           |
| Total maximal current: | 2 x 5 A                                                                                                                                                                                                                                                        |
| Number of inputs:      | 2                                                                                                                                                                                                                                                              |
| Number of outputs:     | 2                                                                                                                                                                                                                                                              |
| Connector type:        | screw terminals                                                                                                                                                                                                                                                |
| Wireless:              | Wi-Fi, 2.4 GHz - IEEE 802.11g                                                                                                                                                                                                                                  |
| Mobile phones support: | The wBox free application on Android     The wBox free application on iOS                                                                                                                                                                                      |
| Main features:         | <ul> <li>Local control by physical button,</li> <li>schedule,</li> <li>timer,</li> <li>remote access,</li> <li>voice control,</li> <li>The ability to set the default status of the device after a power failure,</li> <li>μWiFi technology support</li> </ul> |