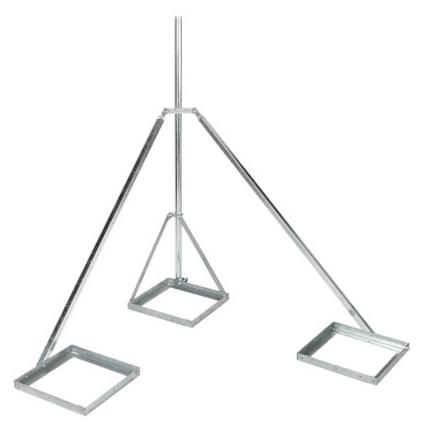

## CORNER BALLAST MAST MB-3/PLUS/C

The base is not allowed to mount satellite dish. ATTENTION! The kit does not include the M6 blocks.

| Height of the mast:              | 1.5 m - STEEL MAST - 1 pcs (included)                                                                         |
|----------------------------------|---------------------------------------------------------------------------------------------------------------|
| Number of sections:              | 3 - The number refers to the number of sections that make up the mast                                         |
| Material:                        | Steel galvanized - Hot-dip galvanized                                                                         |
| Manufacturer / Brand:            | DELTA                                                                                                         |
| Main features:                   | STEEL MAST 1.5 m (included) Whole element is hot-dip galvanized It is perfect to mount antennas : WLAN, DVB-T |
| Internal dimensions of the base: | 385 x 385 mm                                                                                                  |
| Dimensions:                      | 1390 x 1376 x 1874 mm                                                                                         |
| Weight:                          | 14.9 kg                                                                                                       |
| Guarantee:                       | 3 years                                                                                                       |