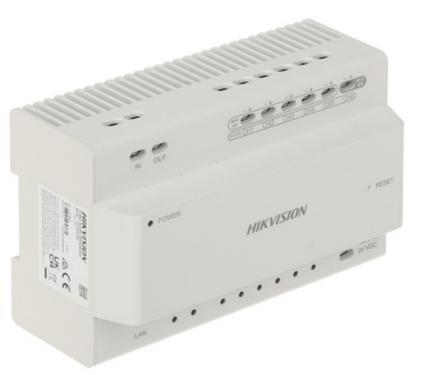

## Code: DS-KAD706Y SWITCH **DS-KAD706Y** FOR HIKVISION 2-WIRE VIDEO DOORPHONE SYSTEMS

The device has 6 2-wire buses for connecting the monitors and external panels (power supply and signal transmission) and 1 Ethernet socket for connecting the LAN network. In addition, one of the ports is adapted to power an extensive gate station with a maximum power consumption of 16W. In addition, the switch is equipped with additional 2-wire bus outputs for cascading connection with DS-KAD706Y / DS-KAD706Y-S.

The switch can also be connected to the LAN network, which allows access to the gate opening and the option of receiving a call from the video doorphone via the mobile application. When connecting a cascade of devices to the LAN network, it is recommended to connect the DS-KAD706Y-S switch to it.

| Number of ports:       | 6 x HIKVISION 2-wire ( 1 x max. 16 W ) ,<br>2 x HIKVISION 2-wire - Uplink<br>1 x RJ-45  |
|------------------------|-----------------------------------------------------------------------------------------|
| Compatibility:         | HIKVISION 2-wire - Y series                                                             |
| Main features:         | <ul><li>Possibility to connecting in cascade</li><li>DIN, TS-35 rail mounting</li></ul> |
| Power supply:          | 24 V DC                                                                                 |
| Power consumption:     | < 6 W - CH1 CH5<br>< 16 W - CH6                                                         |
| Housing:               | Plastic                                                                                 |
| Operation temp:        | -10 °C 55 °C                                                                            |
|                        |                                                                                         |
| Weight:                | 0.27 kg                                                                                 |
| Weight:<br>Dimensions: | 0.27 kg<br>144 x 90 x 66 mm                                                             |
|                        |                                                                                         |
| Dimensions:            | 144 x 90 x 66 mm                                                                        |