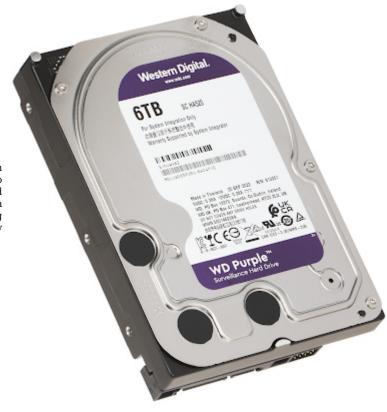

## HDD FOR DVR **HDD-WD63PURU** 6TB 24/7 WESTERN DIGITAL

| Capacity:                              | 6 TB                                                                                                                                                                                                                                                                                                          |
|----------------------------------------|---------------------------------------------------------------------------------------------------------------------------------------------------------------------------------------------------------------------------------------------------------------------------------------------------------------|
| Interface:                             | Serial ATA/600                                                                                                                                                                                                                                                                                                |
| Spindle speed:                         | 5400 RPM IntelliPower                                                                                                                                                                                                                                                                                         |
| Size format:                           | 3.5 "                                                                                                                                                                                                                                                                                                         |
| Cache memory:                          | 64 MB                                                                                                                                                                                                                                                                                                         |
| Technology:                            | CacheFlow — minimizes disk seek operations and overheads caused by rotational delays Allframe - Reducing video frame "loss" phenomenon IntelliSeek - reduce damaging ambient noise and vibrations IntelliPower - disks dedicated to HD video recording in 24/7 continuous mode and reduced energy consumption |
| Designed to continuous operation 24/7: | ✓                                                                                                                                                                                                                                                                                                             |
| Weight:                                | 0.57 kg                                                                                                                                                                                                                                                                                                       |
| Manufacturer / Brand:                  | WESTERN DIGITAL                                                                                                                                                                                                                                                                                               |
| Guarantee:                             | 3 years                                                                                                                                                                                                                                                                                                       |